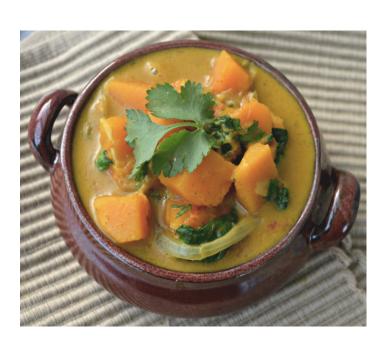

## Vegan Butternut Squash & Spinach Curry

### **Ingredients:**

- 1 medium butternut squash
- 1 coconut milk can (13 oz.)
- 3 large handful of Spinach
- 1 medium onion
- 3 clove of garlic
- 2 tablespoons curry powder
- 2 teaspoons arrowhead root powder

Olive oil, salt, pepper, half a lemon, and a cup of water.