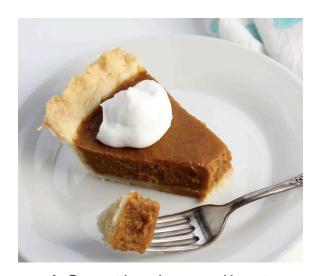

## Vegan Pumpkin Pie

### Ingredients for filling:

- 1¾ cups or 1¼ oz can pureed pumpkin (not pumpkin pie filling)
- ½ cup Maple syrup
- ½ cup brown sugar/or brown rice syrup (low glycemic load)
- 3/4 cup full fat coconut milk (from a can)
- 4 tablespoons cornstarch
- ½ teaspoon salt
- 2 teaspoons pumpkin pie spice
- ½ teaspoon cinnamon
- 1 teaspoon vanilla extract
- 1 pie crust (purchase from store or make your own! See the ingredients on next slide)