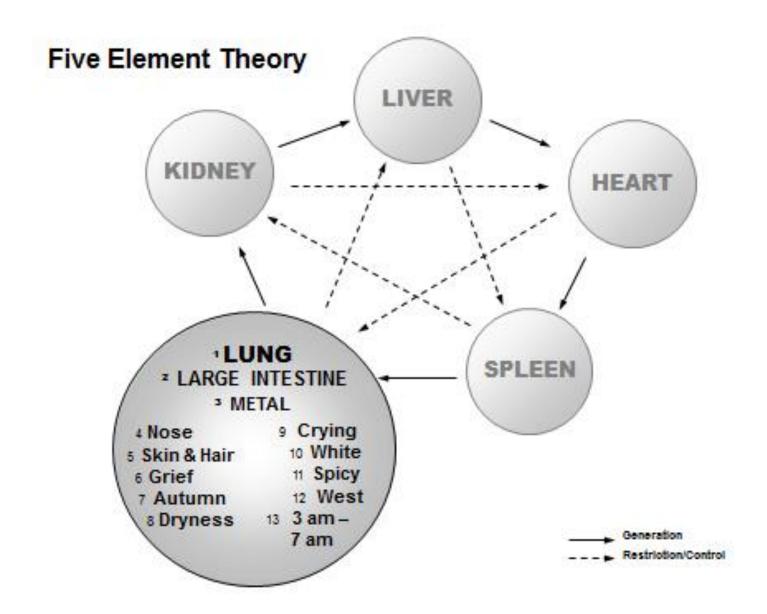

### **Fall Season**

Autumn brings shorter days and preparation for the winter. Everything pure and necessary is used and maximized, and anything unnecessary or wasteful is eliminated.

**Element:** Metal – Related to Air and Breath, Spirit

Organs: Lungs and Large Intestine

**Emotions:** grief, sadness and loss

# Five Elements, Emotions and Seasons

|                        | Fire               | Earth           | Metal              | Water              | Wood         |  |
|------------------------|--------------------|-----------------|--------------------|--------------------|--------------|--|
| Yin Organ              | Heart              | Spleen          | Lungs              | Kidneys            | Liver        |  |
| Yang Organ             | Small<br>Intestine | Stomach         | Large<br>Intestine | Urinary<br>Bladder | Gall Bladder |  |
| Sense Organ            | Tongue             | Mouth           | Nose               | Ears               | Eyes         |  |
| Tissue                 | Blood<br>Vessels   | Muscles         | Skin               | Bone               | Tendons      |  |
| Tastes                 | Bitter             | Sweet           | Pungent            | Salty              | Sour         |  |
| Colors                 | Red                | Yellow          | White              | Blue               | Green        |  |
| Sounds                 | Laughing           | Singing         | Crying             | Groaning           | Shouting     |  |
| Odor                   | scorched           | fragrant        | rotten             | putrid             | rancid       |  |
| Emotion                | Joy                | Worry           | Grief              | Fear               | Anger        |  |
| Season                 | Summer             | Late<br>Summer  | Autumn             | Winter             | Spring       |  |
| Environment            | Heat               | Dampness        | Dryness            | Cold               | Wind         |  |
| Developmental<br>Stage | Growth             | Transformati on | Harvest            | Storage            | Birth        |  |
| Direction              | South              | Center          | West               | North              | East         |  |