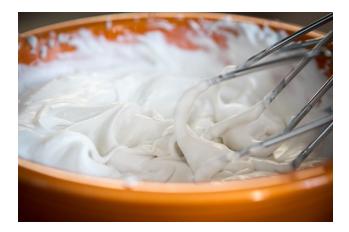

## Coconut Whipped cream

- 1 can full-fat coconut milk refrigerated for 24 hours
- 1/2 teaspoon pure vanilla extract
- A chilled mixing bowl